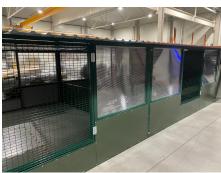

#### Size and Capacity

• **Dimensions:** 12.5 ft x 50 ft, Height: 6 ft (slope available, back 7 ft front 6 ft)

Capacity: For 2000 birds

#### Description

- Insulated Rearing Unit: Fully insulated for optimal rearing conditions.
- Walls: Pre-made in the factory, ensuring high quality and consistency.
- Materials:
  - New and of good quality.
  - Constructed from 40x60mm galvanized steel, powder painted.
  - o Clad in plastic steel sheets on both the outside and inside with insulation in between.
  - o Roof made of 40mm insulated panel.
  - Shelter covered with 10mm polycarbonate sheet.
- Color: Green
- **Doors:** 6 doors for easy access.
- Windows: 6-8 windows for better ventilation.
- **Assembly:** Includes all bolts, beams, screws, and strips.
- Portability: Telehandler portable.
- Pre-production: Unit drawings are sent for confirmation before production.
- Quality Statement: Claimed to be the highest quality unit available.