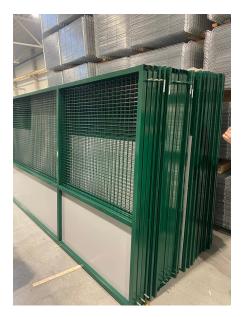

#### Description

- Insulated Rearing Unit: Fully insulated for optimal rearing conditions.
- Walls: Pre-made in the factory, ensuring high quality and consistency.
- Materials:
  - New and of good quality.
  - Constructed from 40x60mm galvanized steel, powder painted.
  - o Clad in plastic steel sheets on both the outside and inside with insulation in between.
  - o Roof made of 40mm insulated panel.
  - Shelter covered with 10mm polycarbonate sheet.
- Color: Green
- **Doors:** 6 doors for easy access.
- Windows: 6-8 windows for better ventilation.
- **Assembly:** Includes all bolts, beams, screws, and strips.
- Portability: Telehandler portable.
- Pre-production: Unit drawings are sent for confirmation before production.
- Quality Statement: Claimed to be the highest quality unit available.