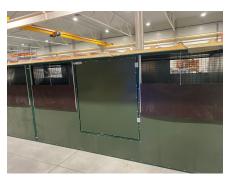

#### Size and Capacity

• **Dimensions:** 12.5 ft x 50 ft, Height: 6 ft (slope available, back 7 ft front 6 ft)

Capacity: For 2000 birds

#### Description

- Insulated Rearing Unit: Fully insulated for optimal rearing conditions.
- Walls: Pre-made in the factory, ensuring high quality and consistency.
- Materials:
  - New and of good quality.
  - Constructed from 40x60mm galvanized steel, powder painted.
  - o Clad in plastic steel sheets on both the outside and inside with insulation in between.
  - o Roof made of 40mm insulated panel.
  - Shelter covered with 10mm polycarbonate sheet.
- Color: Green
- **Doors:** 6 doors for easy access.
- Windows: 6-8 windows for better ventilation.
- **Assembly:** Includes all bolts, beams, screws, and strips.
- Portability: Telehandler portable.
- Pre-production: Unit drawings are sent for confirmation before production.
- Quality Statement: Claimed to be the highest quality unit available.