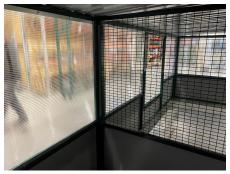

#### Size and Capacity

• **Dimensions:** 12.5 ft x 50 ft, Height: 6 ft (slope available, back 7 ft front 6 ft)

Capacity: For 2000 birds

#### Description

- Insulated Rearing Unit: Fully insulated for optimal rearing conditions.
- Walls: Pre-made in the factory, ensuring high quality and consistency.
- Materials:
  - New and of good quality.
  - Constructed from 40x60mm galvanized steel, powder painted.
  - o Clad in plastic steel sheets on both the outside and inside with insulation in between.
  - o Roof made of 40mm insulated panel.
  - Shelter covered with 10mm polycarbonate sheet.
- Color: Green
- **Doors:** 6 doors for easy access.
- Windows: 6-8 windows for better ventilation.
- **Assembly:** Includes all bolts, beams, screws, and strips.
- Portability: Telehandler portable.
- Pre-production: Unit drawings are sent for confirmation before production.
- Quality Statement: Claimed to be the highest quality unit available.